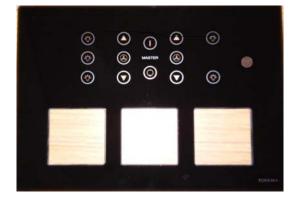

#### **TOUCH ART REMOTE SWITCH HYBRID 5+2 ZONE**

## (T13H 125)

### **DESCRIPTION:**

Toyama Touch Art switches are intelligent control devices that provides convenient and comfort to the user. Usage of SMD components not only ensures reliability but also makes the product highly compact for its functionality and features. The use of SMPS( Switch Mode Power supply ) makes the Touch Art switches operational across countries from North America having 127V supply to European/Asian countries having 230V supply without any field setting. The various functions can be performed from the wall unit or hand held IR remote. Option is available for the switches to operate with home gateway through Wireless Zigbee protocol or wired RS485/232 interface for Automation.