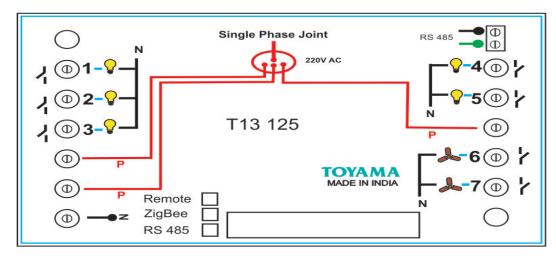

| Halogen lamps 300w                     |
|   |                                                 | Fluorescent lamps 4 fittings           |
| • | Number of Dimming Zones                         | : 2                                    |
|   |                                                 |                                        |
| • | Load per Dimming zone                           | : GLS bulbs 200w                       |
| • | Load per Dimming zone                           | : GLS bulbs 200w<br>Halogen lamps 100w |
| • | Load per Dimming zone                           |                                        |
| • | Load per Dimming zone<br>Remote Operating range | Halogen lamps 100w                     |



• Standby power Consumption : <10mW

## WIRING DIAGRAM:



## **MECHANICAL DIMENSIONS:**



# **Note: Suitable For**

- Mounting metal box for the device 12 Module (135mmX210mmX50mm)
- Use 1.5 Sq.mm flexible wires for Phase, Neutral & Load connections

TOYAMA CONTROLS & SYSTEM PVT LTD 36A, KIADB Industrial Estate, Hoskote, Bangalore – 562114 Ph: +91 9341810636 | Fax: +91 80 27971749 wizhom@toyamaindia.com | www.toyamaindia.com