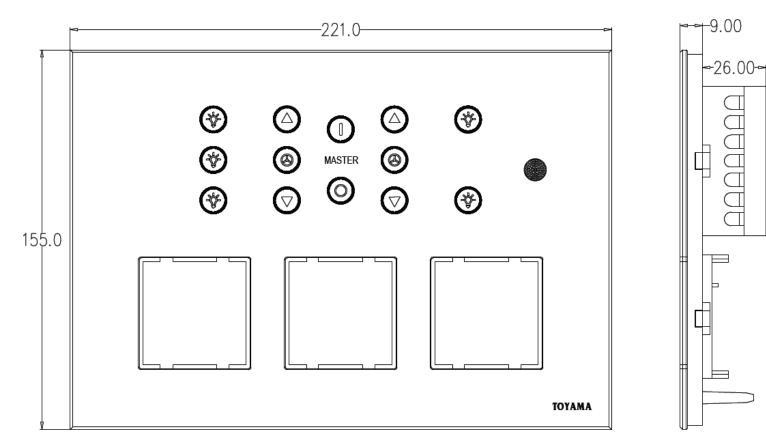

## **MECHANICAL DIMENSIONS:**

# **Note: Suitable For**

- Mounting metal box for the device 12 Module (135mmX210mmX50mm)
- Use 1.5 Sq.mm flexible wires for Phase, Neutral & Load connections

TOYAMA CONTROLS & SYSTEM PVT LTD 36A, KIADB Industrial Estate, Hoskote, Bangalore – 562114 Ph: +91 9341810636 | Fax: +91 80 27971749 wizhom@toyamaindia.com | www.toyamaindia.com