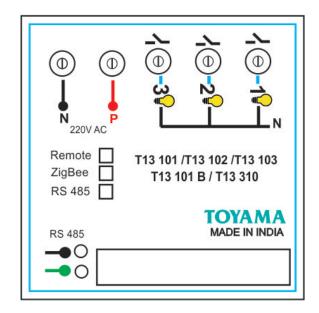

compact for its functionality and features. The use of SMPS (Switch Mode Power supply) makes the Touch Art switches operational across countries from North America having 127V supply to European/Asian countries having 230V supply without any field setting. The various functions can be performed from the wall unit or hand held IR remote. Option is available for the switches to operate with home gateway through Wireless Zigbee protocol or wired RS485/232 interface for Automation.

## **TECHNICAL DATA:**

- Power Source : 90-270V/AC
- Power Frequency : 50-60Hz
- Number of Dimming Zone : 1
- Load per Dimming zone : GLS bulbs 200w

Halogen lamps 100w

One Fan

- Remote Operating range : 25 Feet
- Operating Temperature : -10 to +55 °C
- Standby power Consumption : <10mW



### WIRING DIAGRAM:



#### **MECHANICAL DIMENSIONS:**



### **Note: Suitable For:**

- Mounting metal box for the device 2 Module (75mmX75mmX50mm)
- Use 1.5 Sq.mm flexible wires for Phase, Neutral & Load connections

TOYAMA CONTROLS & SYSTEM PVT LTD 36A, KIADB Industrial Estate, Hoskote, Bangalore – 562114 Ph: +91 9341810636 | Fax: +91 80 27971749 wizhom@toyamaindia.com | www.toyamaindia.com