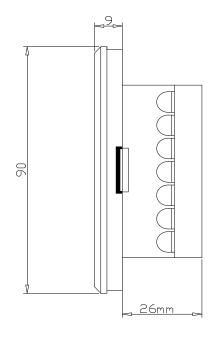

#### **MECHANICAL DIMENSIONS:**

### **Note: Suitable For:**

- Mounting metal box for the device 2 Module (75mmX75mmX50mm)
- Use 1.5 Sq.mm flexible wires for Phase, Neutral & Load connections

TOYAMA CONTROLS & SYSTEM PVT LTD 36A, KIADB Industrial Estate, Hoskote, Bangalore – 562114 Ph: +91 9341810636 | Fax: +91 80 27971749 wizhom@toyamaindia.com | www.toyamaindia.com