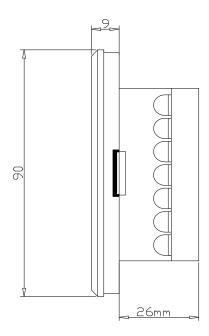

ighly compact for its functionality and features. The use of SMPS (Switch Mode Power supply) makes the Touch Art switches operational across countries from North America having 127V supply to European / Asian countries having 230V supply without any field setting. The various functions can be performed from the wall unit or hand held IR remote. Option is available for the switches to operate with home gateway through Wireless Zigbee protocol or wired RS485/232 interface for Automation.

#### **TECHNICAL DATA:**

• Power Source : 90-270V/AC

• Power Frequency : 50-60Hz

Number of Curtain Zones : 2 ( Open , Close & Stop )

Remote Operating range : 25 Feet

Operating Temperature : -10 to +55 °C

Standby power Consumption: <10mW</li>



## **WIRING DIAGRAM:**



## **MECHANICAL DIMENSIONS:**



# **Note: Suitable For**

- Mounting metal box for the device 4 Module (75mmX140mmX50mm)
- Use 1.5 Sq.mm flexible wires for Phase, Neutral & Load connections