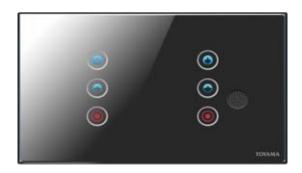

## TOUCH ART CURTAIN REMOTE 2 ZONE SWITCH

(T13504)

## **DESCRIPTION:**

Toyama Touch Art switches are intelligent control devices that provides convenient and comfort to the user. Usage of SMD components not only ensures reliability but also makes the product highly compact for its functionality and features. The use of SMPS (Switch Mode Power supply) makes the Touch Art switches operational across countries from North America having 127V supply to European / Asian countries having 230V supply without any field setting. The various functions can be performed from the wall unit or hand held IR remote. Option is available for the switches to operate with home gateway through Wireless Zigbee protocol or wired RS485/232 interface for Automation.

#### **TECHNICAL DATA:**

• Power Source : 90-270V/AC

• Power Frequency : 50-60Hz

Number of Curtain Zones : 2 ( Open , Close & Stop )

Remote Operating range : 25 Feet

Operating Temperature : -10 to +55 °C

Standby power Consumption: <10mW</li>