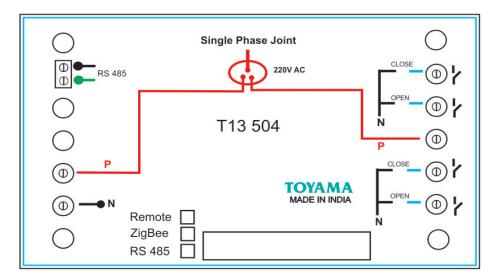

lity but also makes the product highly compact for its functionality and features. The use of SMPS (Switch Mode Power supply) makes the Touch Art switches operational across countries from North America having 127V supply to European / Asian countries having 230V supply without any field setting. The various functions can be performed from the wall unit or hand held IR remote. Option is available for the switches to operate with home gateway through Wireless Zigbee protocol or wired RS485/232 interface for Automation.

#### **TECHNICAL DATA:**

• Power Source : 90-270V/AC

• Power Frequency : 50-60Hz

Number of Curtain Zones : 2 ( Open , Close & Stop )

Remote Operating range : 25 Feet

Operating Temperature : -10 to +55 °C

Standby power Consumption: <10mW</li>



## **WIRING DIAGRAM:**



## **MECHANICAL DIMENSIONS:**



# **Note: Suitable For**

- Mounting metal box for the device 4 Module (75mmX140mmX50mm)
- Use 1.5 Sq.mm flexible wires for Phase, Neutral & Load connections