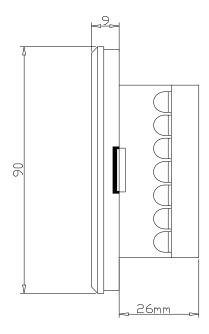

Mode Power supply ) makes the Touch Art switches operational across countries from North America having 127V supply to European / Asian countries having 230V supply without any field setting. The various functions can be performed from the wall unit or hand held IR remote. Option is available for the switches to operate with home gateway through Wireless Zigbee protocol or wired RS485/232 interface for Automation.

#### **TECHNICAL DATA:**

Power Source : 90-270V/AC

• Power Frequency : 50-60Hz

Number of Switching Zones : 9

Load per switching zone : GLS bulbs 1000w

Halogen lamps 300w

Fluorescent lamps 4 fittings

• Remote Operating range : 25 Feet

Operating Temperature : -10 to +55 °C

Standby power Consumption: <10mW</li>



## **WIRING DIAGRAM:**



#### **MECHANICAL DIMENSIONS:**



# **Note: Suitable For**

- Mounting metal box for the device 8 Module (75mmX230mmX50mm)
- Use 1.5 Sq.mm flexible wires for Phase, Neutral & Load connections