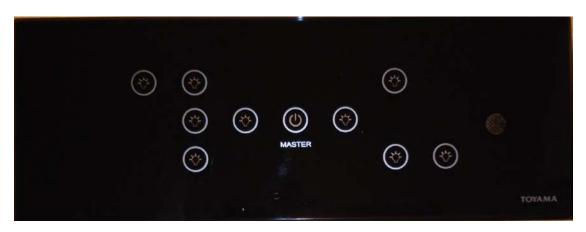

### **TOUCH ART REMOTE SWITCH 9 ZONE**

(T13 109)

#### **DESCRIPTION:**

Toyama Touch Art switches are intelligent control devices that provides convenient and comfort to the user. Usage of SMD components not only ensures reliability but also makes the product highly compact for its functionality and features. The use of SMPS ( Switch Mode Power supply ) makes the Touch Art switches operational across countries from North America having 127V supply to European / Asian countries having 230V supply without any field setting. The various functions can be performed from the wall unit or hand held IR remote. Option is available for the switches to operate with home gateway through Wireless Zigbee protocol or wired RS485/232 interface for Automation.