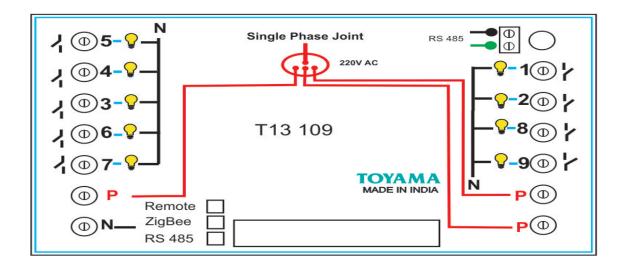

features. The use of SMPS ( Switch Mode Power supply ) makes the Touch Art switches operational across countries from North America having 127V supply to European / Asian countries having 230V supply without any field setting. The various functions can be performed from the wall unit or hand held IR remote. Option is available for the switches to operate with home gateway through Wireless Zigbee protocol or wired RS485/232 interface for Automation.

#### **TECHNICAL DATA:**

Power Source : 90-270V/AC

• Power Frequency : 50-60Hz

Number of Switching Zones : 9

Load per switching zone : GLS bulbs 1000w

Halogen lamps 300w

Fluorescent lamps 4 fittings

• Remote Operating range : 25 Feet

Operating Temperature : -10 to +55 °C

Standby power Consumption: <10mW</li>



## **WIRING DIAGRAM:**



#### **MECHANICAL DIMENSIONS:**



# **Note: Suitable For**

- Mounting metal box for the device 8 Module (75mmX230mmX50mm)
- Use 1.5 Sq.mm flexible wires for Phase, Neutral & Load connections