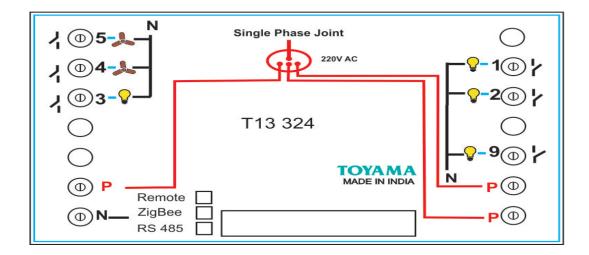

# **WIRING DIAGRAM:**

# **Note: Suitable For**

- Mounting metal box for the device 8 Module (75mmX230mmX50mm)
- Use 1.5 Sq.mm flexible wires for Phase, Neutral & Load connections