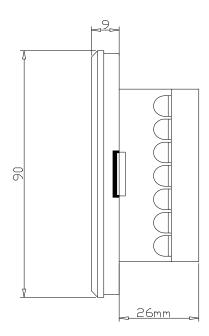

# **MECHANICAL DIMENSIONS:**

# **Note: Suitable For**

- Mounting metal box for the device 8 Module (75mmX230mmX50mm)
- Use 1.5 Sq.mm flexible wires for Phase, Neutral & Load connections