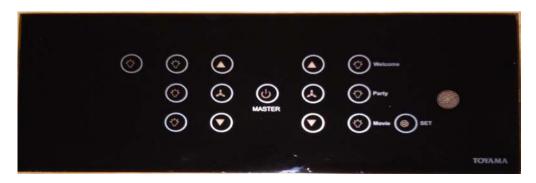

# TOUCH ART REMOTE SCENE MAKER SWITCHES 4+2 ZONE PLUS 3 SCENES

(T13 324)

### **DESCRIPTION:**

Toyama Touch Art switches are intelligent control devices that provides convenient and comfort to the user. Usage of SMD components not only ensures reliability but also makes the product highly compact for its functionality and features. The use of SMPS (Switch Mode Power supply) makes the Touch Art switches operational across countries from North America having 127V supply to European / Asian countries having 230V supply without any field setting. The various functions can be performed from the wall unit or hand held IR remote. RS485 Network switches to operate with home gateway through wired RS485/232 interface for Automation.

#### **TECHNICAL DATA:**

Power Source : 90-270V/AC

Power Frequency : 50-60Hz

Number of Switching Zones : 4

• Load per switching zone : GLS bulbs 1000w

Halogen lamps 300w

Fluorescent lamps 4 fittings

• Number of Dimming Zones : 2

• Load per Dimming zone : GLS bulbs 200w

Halogen lamps 100w

One Fan

• Number of Scenes : 3 (welcome, party & movie)

Remote Operating range : 25 Feet

Operating Temperature : -10 to +55 °C

• Standby power Consumption: <10mW