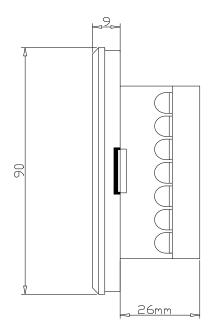

### **MECHANICAL DIMENSIONS:**

# **Note: Suitable For**

- Mounting metal box for the device 8 Module (75mmX230mmX50mm)
- Use 1.5 Sq.mm flexible wires for Phase, Neutral & Load connections