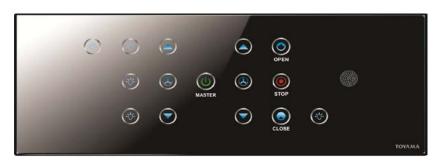

#### TOUCH ART REMOTE SWITCH COMBINATION 5+2+1 ZONE

(T13 525)

# **DESCRIPTION:**

Toyama Touch Art switches are intelligent control devices that provides convenient and comfort to the user. Usage of SMD components not only ensures reliability but also makes the product highly compact for its functionality and features. The use of SMPS (Switch Mode Power supply) makes the Touch Art switches operational across countries from North America having 127V supply to European / Asian countries having 230V supply without any field setting. The various functions can be performed from the wall unit or hand held IR remote.

## **TECHNICAL DATA:**

• Power Source : 90-270V/AC

• Power Frequency : 50-60Hz

• Number of Switching Zones : 5

Load per switching zone : GLS bulbs 1000w

Halogen lamps 300w

Fluorescent lamps 4 fittings

• Number of Dimming Zones : 2

• Load per Dimming zone : GLS bulbs 200w

Halogen lamps 100w

One Fan

• Number Curtain Zone : 1 ( Open , Close & Stop)

• Remote Operating range : 25 Feet

• Operating Temperature : -10 to +55 °C

• Standby power Consumption: <10mW