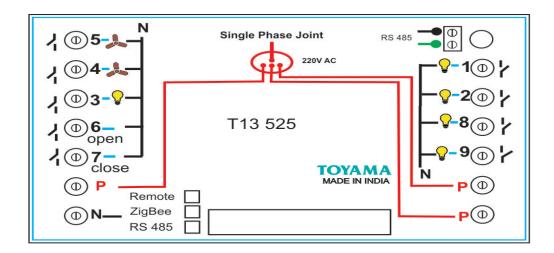

### **WIRING DIAGRAM:**

# **Note: Suitable For**

- Mounting metal box for the device 8 Module (75mmX230mmX50mm)
- Use 1.5 Sq.mm flexible wires for Phase, Neutral & Load connections