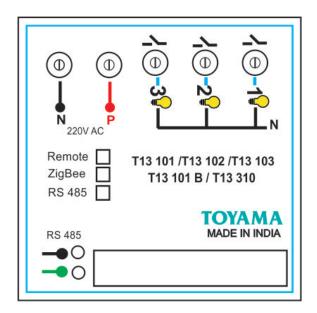

comfort to the user. Usage of SMD components not only ensures reliability but also makes the product highly compact for its functionality and features. The use of SMPS (Switch Mode Power supply) makes the Touch Art switches operational across countries from North America having 127V supply to European/Asian countries having 230V supply without any field setting. The various functions can be performed from the wall unit or hand held IR remote. Option is available for the switches to operate with home gateway through Wireless Zigbee protocol or wired RS485/232 interface for Automation.

## **TECHNICAL DATA:**

Power Source : 90-270V/AC

• Power Frequency : 50-60Hz

• Number of Zones : 1

• Operating Temperature : -10 to +55 °C

• Standby power Consumption: <10mW



#### **WIRING DIAGRAM:**



## **MECHANICAL DIMENSIONS:**



## **Note: Suitable For:**

- Mounting metal box for the device 2 Module (75mmX75mmX50mm)
- Use 1.5 Sq.mm flexible wires for Phase, Neutral & Load connections