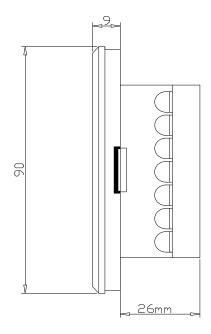

## **MECHANICAL DIMENSIONS:**

## **Note: Suitable For:**

- Mounting metal box for the device 2 Module (75mmX75mmX50mm)
- Use 1.5 Sq.mm flexible wires for Phase, Neutral & Load connections