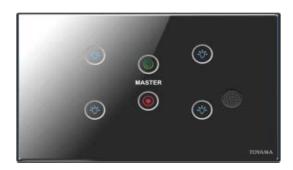

## **TOUCH ART REMOTE SWITCH 4 ZONE**

(T13 104)

## **DESCRIPTION:**

Toyama Touch Art switches are intelligent control devices that provides convenient and comfort to the user. Usage of SMD components not only ensures reliability but also makes the product highly compact for its functionality and features. The use of SMPS ( Switch Mode Power supply ) makes the Touch Art switches operational across countries from North America having 127V supply to European / Asian countries having 230V supply without any field setting. The various functions can be performed from the wall unit or hand held IR remote. Option is available for the switches to operate with home gateway through Wireless Zigbee protocol or wired RS485/232 interface for Automation.