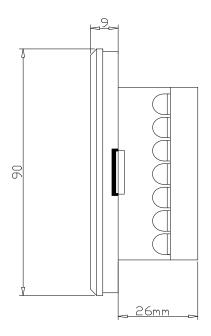

# **MECHANICAL DIMENSIONS:**

# **Note: Suitable For**

- Mounting metal box for the device 4 Module (75mmX140mmX50mm)
- Use 1.5 Sq.mm flexible wires for Phase, Neutral & Load connections