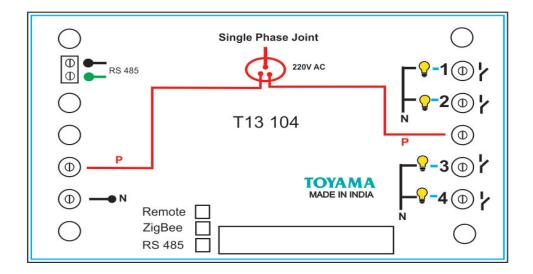

# **WIRING DIAGRAM:**

# **Note: Suitable For**

- Mounting metal box for the device 4 Module (75mmX140mmX50mm)
- Use 1.5 Sq.mm flexible wires for Phase, Neutral & Load connections